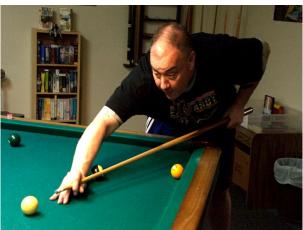

esh produce as well as commodities, and you can design your own food bag. If it's your first time, its easy to sign up. See any of the FISH staff at the YWCA on the day they arrive. Its helpful if you can bring your own bags.

## Friday Movie List

Please join us every Friday at 3 PM in the upper living room for a movie and snacks. We will be featuring Judy Garland this month. Please see Lori or drop a suggestion in the box if you have any movie suggestions.

September 6th: "The Harvey Girls" Roy Bolger, Virginia O'Brien, and

Angela Lansbury join Judy Garland

September 13th: "For Me and My Gal" with Gene Kelly & Judy Garland September 20th: "Summer Stock" with Gene Kelly, Gloria DeHaven, and Judy Garland

**September 27th:** "In the Good Old Summertime" Judy Garland and Val Johnson